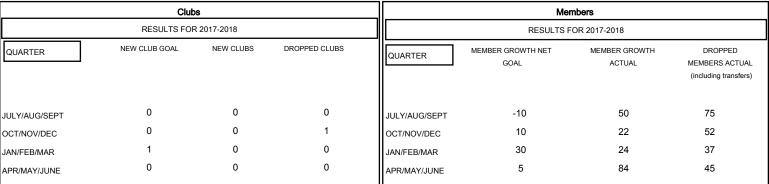

## GOALS AND ACTUAL NEW CLUBS CUMULATIVE

488 (59.30%)

335 (40.70%)

| DROPPED CLUBS: 1 |     |
|------------------|-----|
| DROPPED MEMBERS  |     |
| DECEASED         | 5   |
| CLUB CANCELLED   | 25  |
| OTHER            | 179 |
| TOTAL            | 209 |