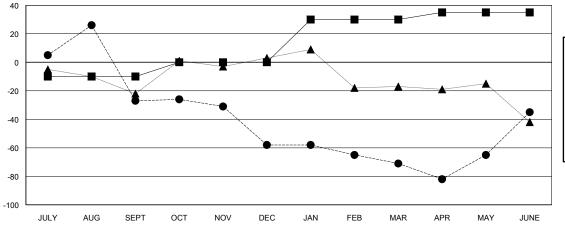

## GOALS AND ACTUAL MEMBERS CUMULATIVE

| -■- MEMBER GROWTH NET GOAL        |  |
|-----------------------------------|--|
| - ● - MEMBER GROWTH ACTUAL        |  |
| - ▲ - LAST YEAR MEMBERSHIP ACTUAL |  |
|                                   |  |
|                                   |  |
|                                   |  |